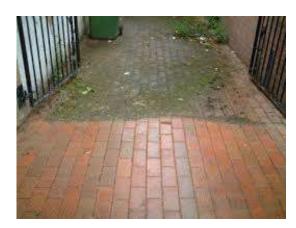

# Removes all types of soiling, pollution, stains and chewing gum

#### **ADVANTAGES:**

- Effectively removes all types of soiling, pollution and stains
- Provides easy, effective chewing gum removal.
- Suitable for use on all types of paving and hard landscaping surfaces.
- Easy to apply.
- Economical.
- Ready to use product that can also be diluted.

#### **USES:**

For all types of paving and hard landscaping including exterior roofs and facades.

- Brickwork
- Concrete, Block paving
- Concrete Flagstones
- Concrete roof tiles
- Natural Stone paving flagstone
- Natural stone paving
- Natural stone roof tiles
- Re-constructed stone
- Render
- Interior Tiles
- Wood Decking etc.